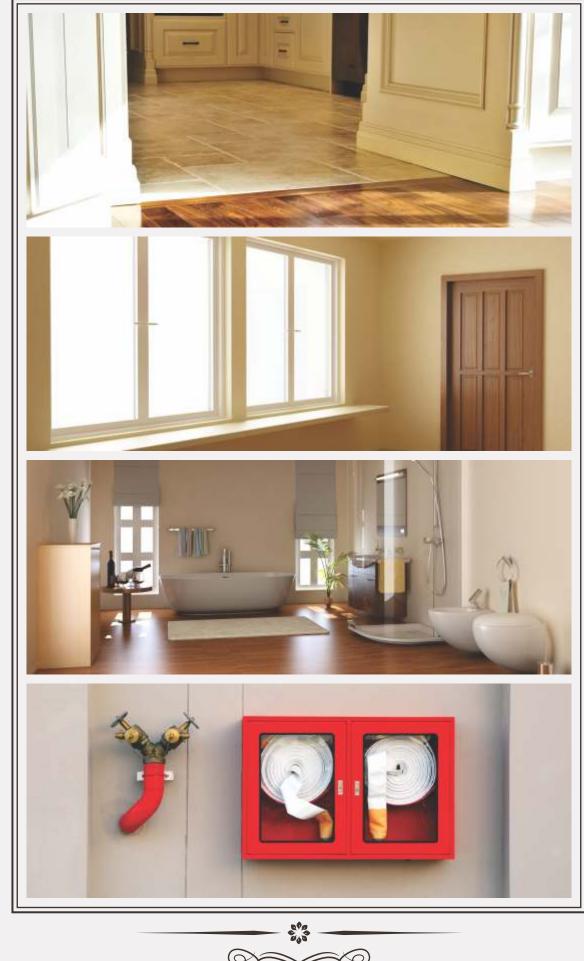

FLAT 04- 1 BHK S.B. U.A: 555.0 sq.ft.

FLAT 09- 2 BHK S.B. U.A: 1050.0 sq.ft.

FLAT 03- 3 BHK - S.B. U.A: 1350.0 sq.ft.

N Construction

- 6°0 600

| GENERAL                                                         | CIVIL WORKS                                                                                                                        | WOOD WORK                                                                                                                                                                     | SANITARY &<br>PLUMBING                               | ELECTRICAL                                                                                                      |
|-----------------------------------------------------------------|------------------------------------------------------------------------------------------------------------------------------------|-------------------------------------------------------------------------------------------------------------------------------------------------------------------------------|------------------------------------------------------|-----------------------------------------------------------------------------------------------------------------|
| Lifts (Otis<br>/Thyssen Krupp or<br>equivalent).                | 1st class bricks or<br>blocks work in<br>super structure,                                                                          | Wooden Frames<br>in Hard Wood for<br>all Doors (except                                                                                                                        | G.I./ PPRC/<br>CPVC hot & cold<br>water lines with   | Concealed copper<br>wiring in PVC<br>conduits with AC                                                           |
| EPABX system<br>from guard room<br>to each flat.                | Make- JBC/ SBC<br>/ BEST/ SBT/<br>NBC or equivalent.                                                                               | servant room)<br>and Windows<br>(Marandi or<br>equivalent) stone                                                                                                              | C. P. hot & cold<br>mixtures in<br>toilets.          | and light points.<br>AC/TV/<br>Telephone/internet                                                               |
| Common lighting<br>fixtures at<br>common places.                | Earthquake<br>resistant<br>structure.                                                                                              | door farms in<br>servant rooms.<br>30mm thick (M<br>machine made<br>flush doors.<br>Windows with iron<br>grill and a O<br>provision for AC/ ta<br>Cooler in th<br>bedrooms su | wares in white/<br>regular colors,<br>regular Design | broadband<br>points at suitable<br>places                                                                       |
| Standby power<br>backup for<br>common facilities<br>(D.G. Set). | Cement of major<br>Cement Plants<br>(J.K., Vikram,<br>ACC, and Laxmi,<br>Shree OR similar                                          |                                                                                                                                                                               | Overhead water modular swite                         | transformer,                                                                                                    |
| Rainwater<br>harvesting<br>system.                              | brand).<br>TOR Steel- Rathi/<br>Usha/ Tisco/                                                                                       |                                                                                                                                                                               | Cooler in the clock water                            | the clock water                                                                                                 |
| Landscaping/<br>plantation/<br>greenery.                        | Sharma/ Mangla<br>or similar brand.                                                                                                | equivalent.                                                                                                                                                                   |                                                      |                                                                                                                 |
| Fire fighting.                                                  | POP finish<br>surface inside the<br>flats.                                                                                         |                                                                                                                                                                               |                                                      | PAINT                                                                                                           |
| Underground<br>water tank of<br>appropriate<br>capacity.        | Ceramic tiles up-<br>to 7'0 ft. height in<br>toilets and 2'0 ft.<br>above platform,<br>in kitchen.                                 |                                                                                                                                                                               |                                                      | Oil Paint/ Acrylic<br>distemper on<br>walls and ceiling<br>in bedroom,<br>kitchen, common<br>areas of building. |
|                                                                 | Ceramic tiles<br>flooring in Toilets.                                                                                              |                                                                                                                                                                               |                                                      | Decorative<br>exterior coating.                                                                                 |
|                                                                 | Cement concrete<br>tile flooring in<br>parking and drive<br>ways.                                                                  |                                                                                                                                                                               |                                                      | Enamel paint on<br>doors, windows &<br>chowkhats.                                                               |
|                                                                 | Marble slab<br>(Thappi)/ vitrified<br>tiles with mirror<br>polish/ laminated<br>wooden flooring<br>in flats and<br>common lobbies. |                                                                                                                                                                               |                                                      |                                                                                                                 |