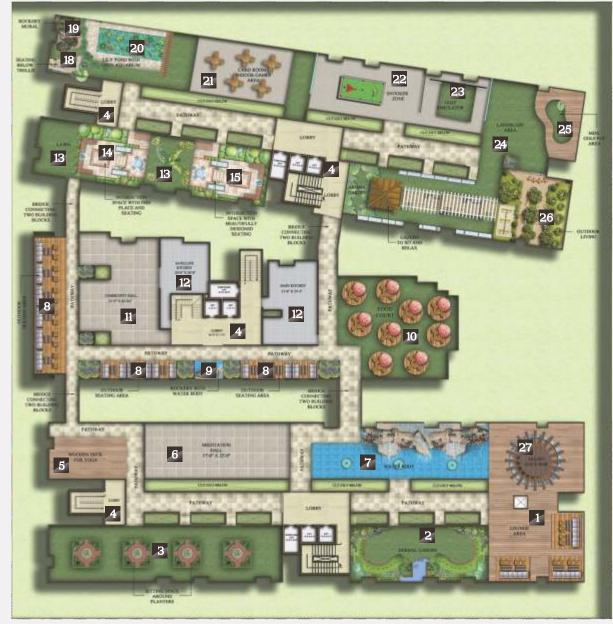

# LEGENDS

- 01. Entry/Exit
- 02. Guard Room
- 03. Club House
- 04. Swimming Pool
- 05. Splash Pool
- 06. Entry/ Exit to Basement Parking
- 07. Commercial Space
- 08. Lobby

640

Terrace Plan

| LEGENDS                     |         |
|-----------------------------|---------|
| 01. Lounge Area             | 10. F   |
| 02. Terrace Garden          | 11. C   |
| 03. Sitting Space Around    | 12. K   |
| Planters                    | 13. L   |
| 04. Lobby                   | 14. Ir  |
| 05. Wooden Deck for Yoga    | F       |
| 06. Meditation Hall         | 15. Iı  |
| 07. Water Body              | E       |
| 08. Outdoor Sitting Area    | 16. A   |
| 09. Rockery with Water Body | / 17. C |
|                             |         |

- Food Court
- Community Hall
- Kitchen
- Lawn
- Interaction Space with
- Fire Place and Sitting
- Interaction Space with
- Beautifully Designed Sitting
- Aroma Garden
- Gazebo to Sit and Relax

- 18. Seating Below Trellis
- 19. Rockery Mural
- 20. Lily Pond with Open Aquarium
- 21. Card Room Indoor Games Area
- 22. Snooker Zone
- 23. Golf Simulator
- 24. Landscape Area
- 25. Mini Golf Put Area
- 26. Outdoor Living
- 27. Salad Juice Area