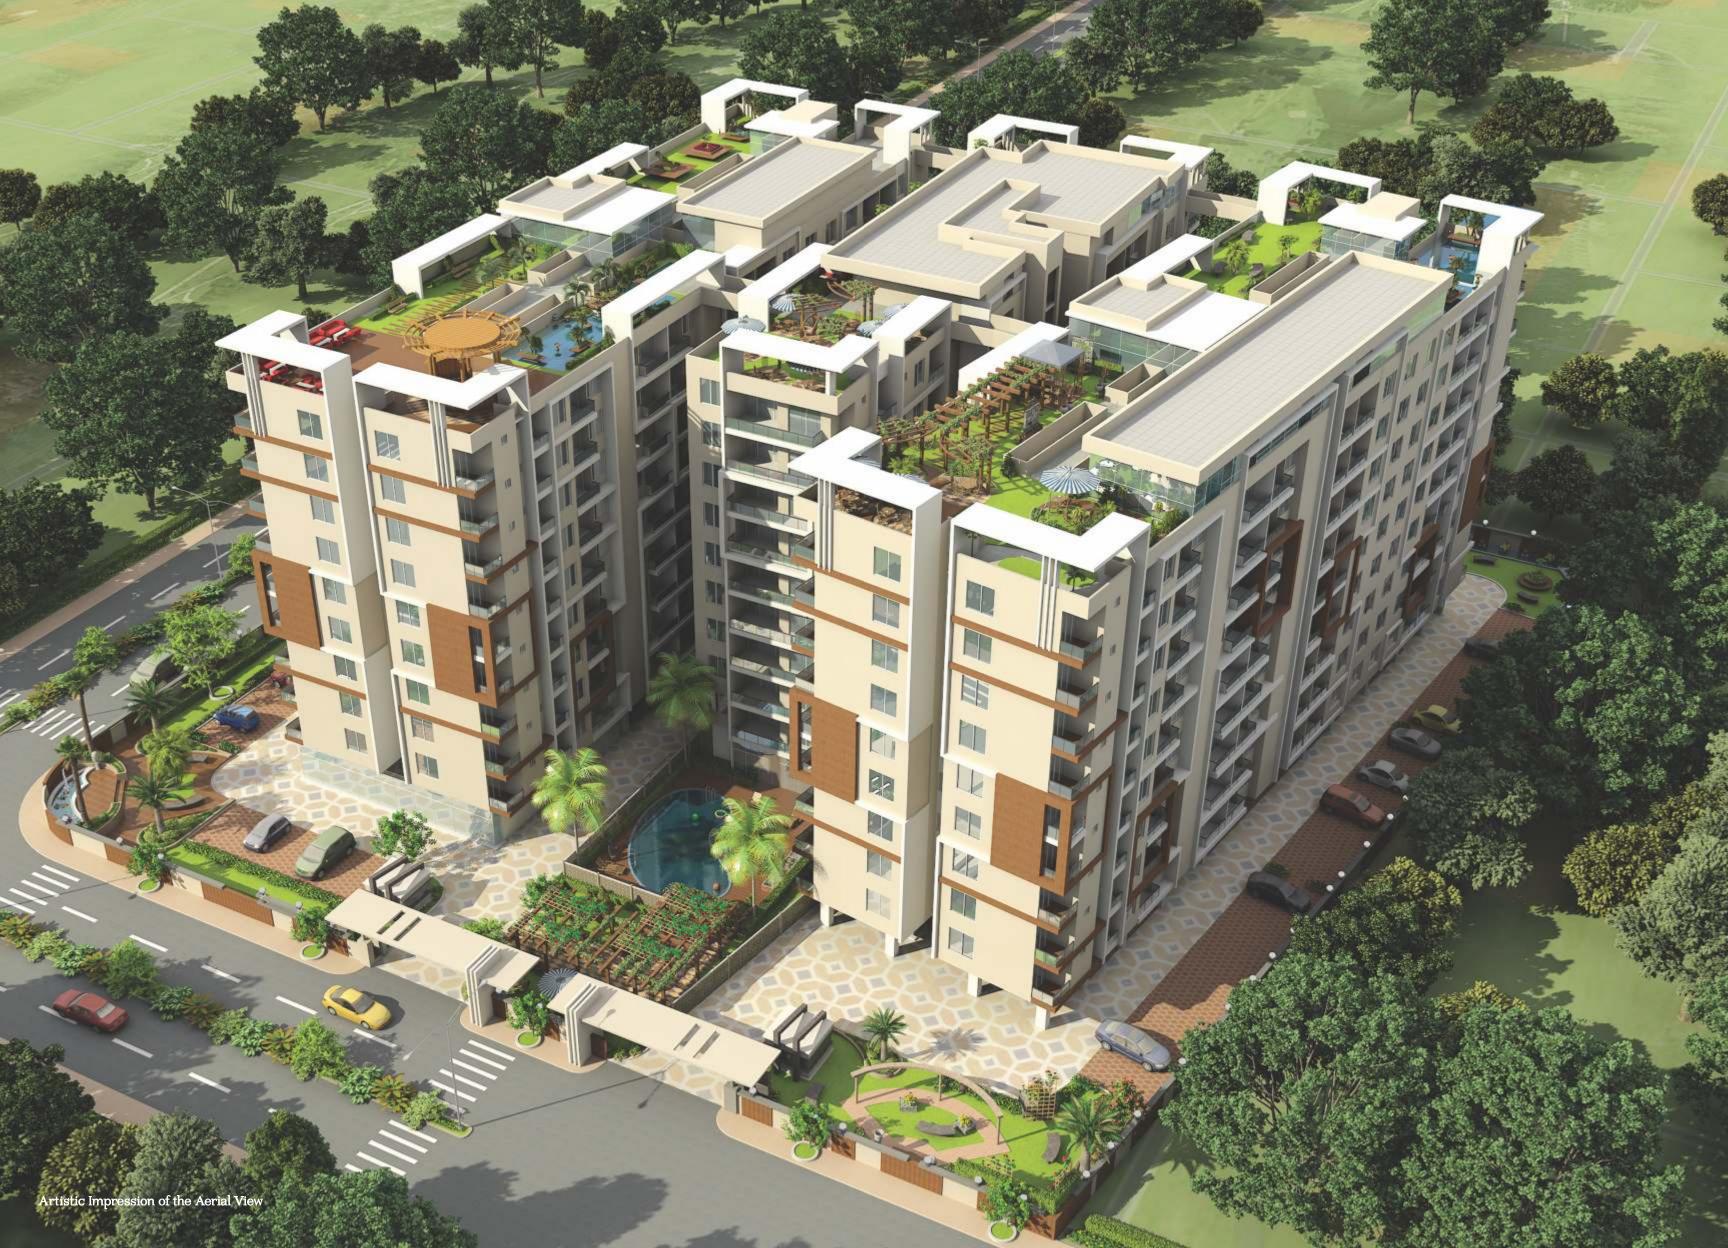

LANDSCAPING & GARDENS-THEMED HERBAL GARDENS WELL VENTILATED AND VAASTU FRIENDLY FLATS 35000 SQ. FT. OF TERRACE GARDEN & FACILITIES' AREA BABY DAY CARE CENTER MEDITATION HALL YOGA SPACE MODERN ELEVATION SWIMMING POOL SPECIAL KIDS ZONE WI-FI ZONES. GAS BANK