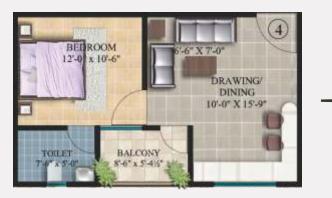

### AREA SHEET

| FLAT NO. | TYPE OF FLAT  | SUPER BUILT- UP AREA |  |  |
|----------|---------------|----------------------|--|--|
| FLAT- 1  | 1- BHK        | 550.0                |  |  |
| FLAT- 2  | 1- BHK        | 550.0                |  |  |
| FLAT- 3  | 3- BHK 1350.0 |                      |  |  |
| FLAT- 4  | 1- BHK        | 550.0                |  |  |
| FLAT- 5  | 1- BHK        | 550.0                |  |  |
| FLAT- 6  | 1- BHK        | 550.0                |  |  |
| FLAT- 7  | 1- BHK        | 550.0                |  |  |
| FLAT- 8  | 2- BHK        | 1050.0               |  |  |
| FLAT- 9  | 2- BHK        | 1050.0               |  |  |
| FLAT- 10 | 1- BHK        | 550.0                |  |  |
| FLAT- 11 | 1- BHK        | 550.0                |  |  |

# AREA SHEET

| FLAT NO. | TYPE OF FLAT  | SUPER BUILT- UP AREA |  |
|----------|---------------|----------------------|--|
| FLAT- 1  | 2- BHK        | 1050.0               |  |
| FLAT- 2  | 2- BHK        | ζ 1050.0             |  |
| FLAT- 3  | 2- BHK 1050.0 |                      |  |
| FLAT- 4  | 1- BHK        | 550.0                |  |
| FLAT- 5  | 1- BHK        | 1- BHK 550.0         |  |
| FLAT- 6  | 1- BHK        | 550.0                |  |
| FLAT-7   | 1- BHK        | 550.0                |  |
| FLAT- 8  | 1- BHK        | 550.0                |  |
| FLAT- 9  | 1- BHK        | 550.0                |  |
| FLAT- 10 | 3- BHK        | 1350.0               |  |
| FLAT- 11 | 3- BHK        | 1350.0               |  |
| FLAT- 12 | 1- BHK        | 550.0                |  |
| FLAT- 13 | 1- BHK        | 550.0                |  |
| FLAT- 14 | 1- BHK        | 550.0                |  |
| FLAT- 15 | 1- BHK        | 550.0                |  |
| FLAT- 16 | 2- BHK        | 1050.0               |  |