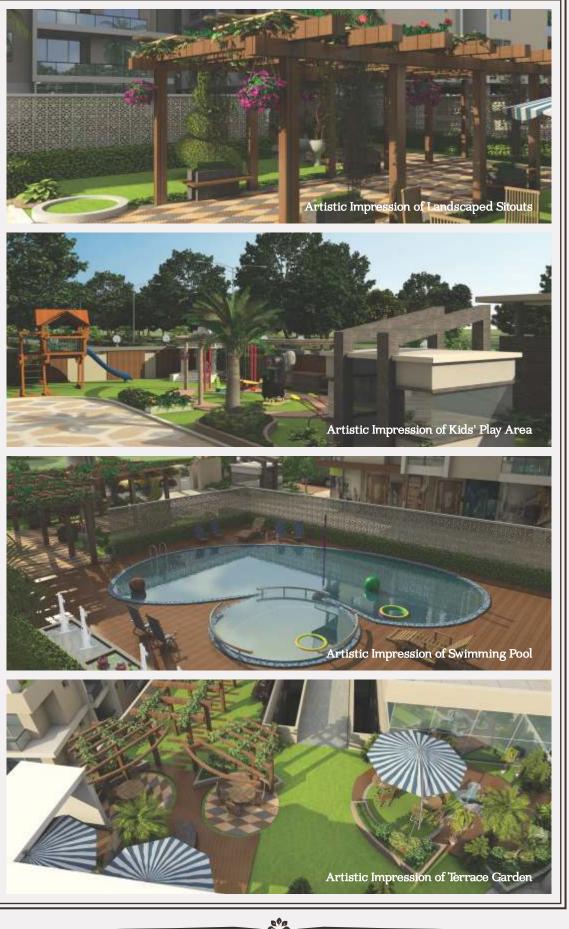

# CLUB HOUSE & SPORT CENTER

Party Hall | Gym, Spa, Sauna and Jacuzzi Card Room | TT Room | Billiards BO Golf simulator with Top International Golf courses around the world

> HOUSE KEEPING FACILITY Daily House cleaning | Weekly Bed sheet Wash Food On Demand

LANDSCAPING & GARDENS-THEMED HERBAL GARDENS WELL VENTILATED AND VAASTU FRIENDLY FLATS 35000 SQ. FT. OF TERRACE GARDEN & FACILITIES' AREA BABY DAY CARE CENTER MEDITATION HALL YOGA SPACE MODERN ELEVATION SWIMMING POOL SPECIAL KIDS ZONE WI-FI ZONES. GAS BANK