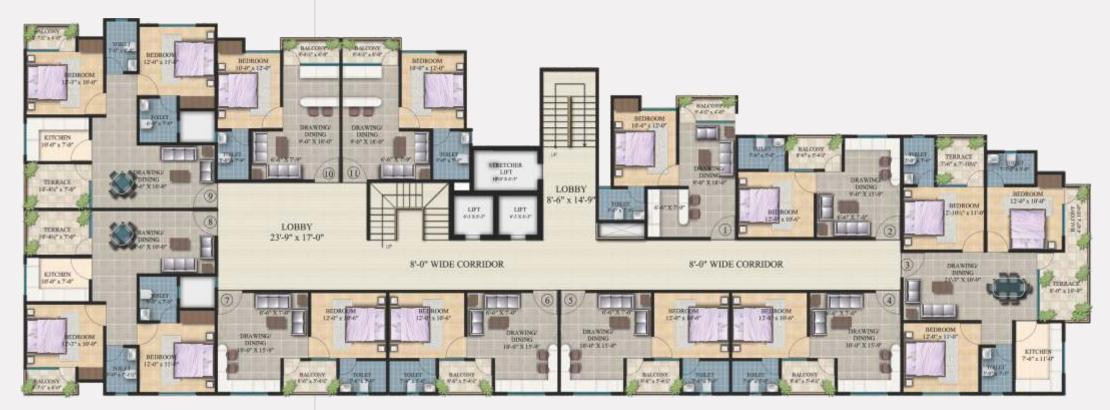

### AREA SHEET

| FLAT NO. | TYPE OF FLAT  | SUPER BUILT- UP AREA |  |  |
|----------|---------------|----------------------|--|--|
| FLAT- 1  | 1- BHK        | 550.0                |  |  |
| FLAT- 2  | 1- BHK        | 550.0                |  |  |
| FLAT- 3  | 3- BHK 1350.0 |                      |  |  |
| FLAT- 4  | 1- BHK        | 550.0                |  |  |
| FLAT- 5  | 1- BHK        | 550.0                |  |  |
| FLAT- 6  | 1- BHK        | 550.0                |  |  |
| FLAT- 7  | 1- BHK        | 550.0                |  |  |
| FLAT- 8  | 2- BHK        | 1050.0               |  |  |
| FLAT- 9  | 2- BHK        | 1050.0               |  |  |
| FLAT- 10 | 1- BHK        | 550.0                |  |  |
| FLAT- 11 | 1- BHK        | 550.0                |  |  |

# AREA SHEET

| FLAT NO. | TYPE OF FLAT  | SUPER BUILT- UP AREA |  |
|----------|---------------|----------------------|--|
| FLAT- 1  | 2- BHK        | 1050.0               |  |
| FLAT- 2  | 2- BHK        | ζ 1050.0             |  |
| FLAT- 3  | 2- BHK 1050.0 |                      |  |
| FLAT- 4  | 1- BHK        | 550.0                |  |
| FLAT- 5  | 1- BHK        | 1- BHK 550.0         |  |
| FLAT- 6  | 1- BHK        | 550.0                |  |
| FLAT-7   | 1- BHK        | 550.0                |  |
| FLAT- 8  | 1- BHK        | 550.0                |  |
| FLAT- 9  | 1- BHK        | 550.0                |  |
| FLAT- 10 | 3- BHK        | 1350.0               |  |
| FLAT- 11 | 3- BHK        | 1350.0               |  |
| FLAT- 12 | 1- BHK        | 550.0                |  |
| FLAT- 13 | 1- BHK        | 550.0                |  |
| FLAT- 14 | 1- BHK        | 550.0                |  |
| FLAT- 15 | 1- BHK        | 550.0                |  |
| FLAT- 16 | 2- BHK        | 1050.0               |  |