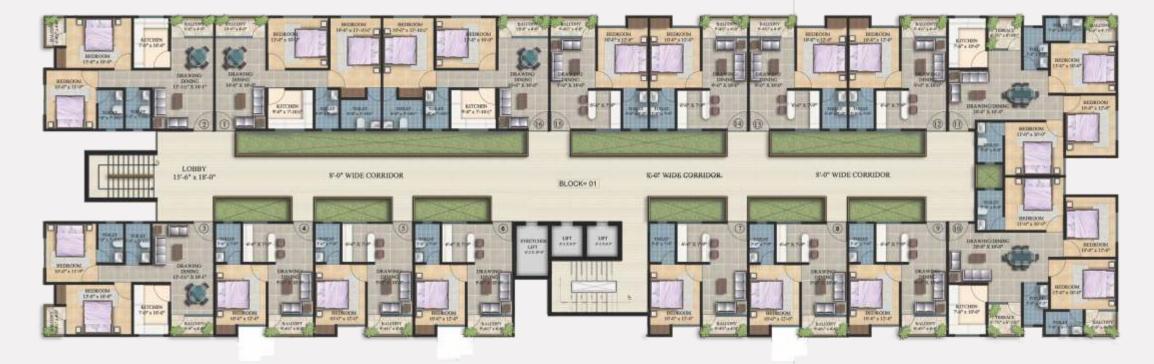

### AREA SHEET

| FLAT NO. | TYPE OF FLAT  | SUPER BUILT- UP AREA |  |  |
|----------|---------------|----------------------|--|--|
| FLAT- 1  | 1- BHK        | 550.0                |  |  |
| FLAT- 2  | 1- BHK        | 550.0                |  |  |
| FLAT- 3  | 3- BHK 1350.0 |                      |  |  |
| FLAT- 4  | 1- BHK        | 550.0                |  |  |
| FLAT- 5  | 1- BHK        | 550.0                |  |  |
| FLAT- 6  | 1- BHK        | 550.0                |  |  |
| FLAT- 7  | 1- BHK        | 550.0                |  |  |
| FLAT- 8  | 2- BHK        | 1050.0               |  |  |
| FLAT- 9  | 2- BHK        | 1050.0               |  |  |
| FLAT- 10 | 1- BHK        | 550.0                |  |  |
| FLAT- 11 | 1- BHK        | 550.0                |  |  |

# AREA SHEET

| FLAT NO. | TYPE OF FLAT  | SUPER BUILT- UP AREA |  |
|----------|---------------|----------------------|--|
| FLAT- 1  | 2- BHK        | 1050.0               |  |
| FLAT- 2  | 2- BHK        | ζ 1050.0             |  |
| FLAT- 3  | 2- BHK 1050.0 |                      |  |
| FLAT- 4  | 1- BHK        | 550.0                |  |
| FLAT- 5  | 1- BHK        | 1- BHK 550.0         |  |
| FLAT- 6  | 1- BHK        | 550.0                |  |
| FLAT-7   | 1- BHK        | 550.0                |  |
| FLAT- 8  | 1- BHK        | 550.0                |  |
| FLAT- 9  | 1- BHK        | 550.0                |  |
| FLAT- 10 | 3- BHK        | 1350.0               |  |
| FLAT- 11 | 3- BHK        | 1350.0               |  |
| FLAT- 12 | 1- BHK        | 550.0                |  |
| FLAT- 13 | 1- BHK        | 550.0                |  |
| FLAT- 14 | 1- BHK        | 550.0                |  |
| FLAT- 15 | 1- BHK        | 550.0                |  |
| FLAT- 16 | 2- BHK        | 1050.0               |  |