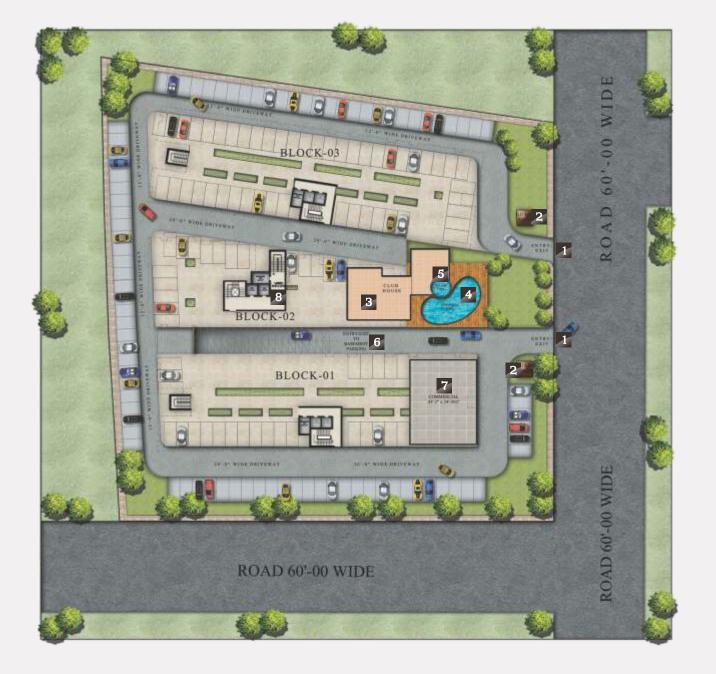

# LEGENDS

- 01. Entry/Exit
- 02. Guard Room
- 03. Club House
- 04. Swimming Pool
- 05. Splash Pool
- 06. Entry/ Exit to Basement Parking
- 07. Commercial Space
- 08. Lobby

640

Terrace Plan

| LEGENDS                     |         |
|-----------------------------|---------|
| 01. Lounge Area             | 10. F   |
| 02. Terrace Garden          | 11. C   |
| 03. Sitting Space Around    | 12. K   |
| Planters                    | 13. L   |
| 04. Lobby                   | 14. Ir  |
| 05. Wooden Deck for Yoga    | F       |
| 06. Meditation Hall         | 15. Iı  |
| 07. Water Body              | E       |
| 08. Outdoor Sitting Area    | 16. A   |
| 09. Rockery with Water Body | / 17. C |
|                             |         |