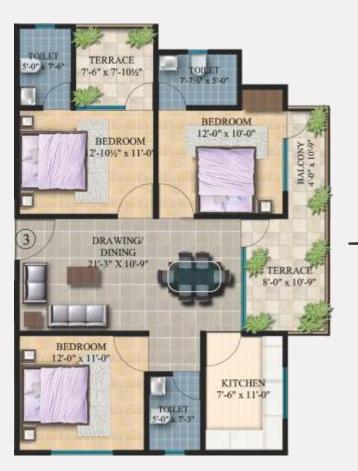

### AREA SHEET

| FLAT NO. | TYPE OF FLAT  | SUPER BUILT- UP AREA |  |  |
|----------|---------------|----------------------|--|--|
| FLAT- 1  | 1- BHK        | 550.0                |  |  |
| FLAT- 2  | 1- BHK        | 550.0                |  |  |
| FLAT- 3  | 3- BHK 1350.0 |                      |  |  |
| FLAT- 4  | 1- BHK        | 550.0                |  |  |
| FLAT- 5  | 1- BHK        | 550.0                |  |  |
| FLAT- 6  | 1- BHK        | 550.0                |  |  |
| FLAT- 7  | 1- BHK        | 550.0                |  |  |
| FLAT- 8  | 2- BHK        | 1050.0               |  |  |
| FLAT- 9  | 2- BHK        | 1050.0               |  |  |
| FLAT- 10 | 1- BHK        | 550.0                |  |  |
| FLAT- 11 | 1- BHK        | 550.0                |  |  |

# AREA SHEET

| FLAT NO. | TYPE OF FLAT  | SUPER BUILT- UP AREA |  |
|----------|---------------|----------------------|--|
| FLAT- 1  | 2- BHK        | 1050.0               |  |
| FLAT- 2  | 2- BHK        | ζ 1050.0             |  |
| FLAT- 3  | 2- BHK 1050.0 |                      |  |
| FLAT- 4  | 1- BHK        | 550.0                |  |
| FLAT- 5  | 1- BHK        | 1- BHK 550.0         |  |
| FLAT- 6  | 1- BHK        | 550.0                |  |
| FLAT-7   | 1- BHK        | 550.0                |  |
| FLAT- 8  | 1- BHK        | 550.0                |  |
| FLAT- 9  | 1- BHK        | 550.0                |  |
| FLAT- 10 | 3- BHK        | 1350.0               |  |
| FLAT- 11 | 3- BHK        | 1350.0               |  |
| FLAT- 12 | 1- BHK        | 550.0                |  |
| FLAT- 13 | 1- BHK        | 550.0                |  |
| FLAT- 14 | 1- BHK        | 550.0                |  |
| FLAT- 15 | 1- BHK        | 550.0                |  |
| FLAT- 16 | 2- BHK        | 1050.0               |  |

FLAT 04- 1 BHK S.B. U.A: 555.0 sq.ft.

FLAT 09- 2 BHK S.B. U.A: 1050.0 sq.ft.

FLAT 03- 3 BHK - S.B. U.A: 1350.0 sq.ft.

N Construction

- 6°0 600

| GENERAL                                                         | CIVIL WORKS                                                                                                                        | WOOD WORK                                                                                                                                                                     | SANITARY &<br>PLUMBING                               | ELECTRICAL                                                                                                      |
|-----------------------------------------------------------------|------------------------------------------------------------------------------------------------------------------------------------|-------------------------------------------------------------------------------------------------------------------------------------------------------------------------------|------------------------------------------------------|-----------------------------------------------------------------------------------------------------------------|
| Lifts (Otis<br>/Thyssen Krupp or<br>equivalent).                | 1st class bricks or<br>blocks work in<br>super structure,                                                                          | Wooden Frames<br>in Hard Wood for<br>all Doors (except                                                                                                                        | G.I./ PPRC/<br>CPVC hot & cold<br>water lines with   | Concealed copper<br>wiring in PVC<br>conduits with AC                                                           |
| EPABX system<br>from guard room<br>to each flat.                | Make- JBC/ SBC<br>/ BEST/ SBT/<br>NBC or equivalent.                                                                               | servant room)<br>and Windows<br>(Marandi or<br>equivalent) stone                                                                                                              | C. P. hot & cold<br>mixtures in<br>toilets.          | and light points.<br>AC/TV/<br>Telephone/internet                                                               |
| Common lighting<br>fixtures at<br>common places.                | Earthquake<br>resistant<br>structure.                                                                                              | door farms in<br>servant rooms.<br>30mm thick (M<br>machine made<br>flush doors.<br>Windows with iron<br>grill and a O<br>provision for AC/ ta<br>Cooler in th<br>bedrooms su | wares in white/<br>regular colors,<br>regular Design | broadband<br>points at suitable<br>places                                                                       |
| Standby power<br>backup for<br>common facilities<br>(D.G. Set). | Cement of major<br>Cement Plants<br>(J.K., Vikram,<br>ACC, and Laxmi,<br>Shree OR similar                                          |                                                                                                                                                                               | Overhead water modular swite                         | transformer,                                                                                                    |
| Rainwater<br>harvesting<br>system.                              | brand).<br>TOR Steel- Rathi/<br>Usha/ Tisco/                                                                                       |                                                                                                                                                                               | Cooler in the clock water                            | the clock water                                                                                                 |
| Landscaping/<br>plantation/<br>greenery.                        | Sharma/ Mangla<br>or similar brand.                                                                                                | equivalent.                                                                                                                                                                   |                                                      |                                                                                                                 |
| Fire fighting.                                                  | POP finish<br>surface inside the<br>flats.                                                                                         |                                                                                                                                                                               |                                                      | PAINT                                                                                                           |
| Underground<br>water tank of<br>appropriate<br>capacity.        | Ceramic tiles up-<br>to 7'0 ft. height in<br>toilets and 2'0 ft.<br>above platform,<br>in kitchen.                                 |                                                                                                                                                                               |                                                      | Oil Paint/ Acrylic<br>distemper on<br>walls and ceiling<br>in bedroom,<br>kitchen, common<br>areas of building. |
|                                                                 | Ceramic tiles<br>flooring in Toilets.                                                                                              |                                                                                                                                                                               |                                                      | Decorative<br>exterior coating.                                                                                 |
|                                                                 | Cement concrete<br>tile flooring in<br>parking and drive<br>ways.                                                                  |                                                                                                                                                                               |                                                      | Enamel paint on<br>doors, windows &<br>chowkhats.                                                               |
|                                                                 | Marble slab<br>(Thappi)/ vitrified<br>tiles with mirror<br>polish/ laminated<br>wooden flooring<br>in flats and<br>common lobbies. |                                                                                                                                                                               |                                                      |                                                                                                                 |