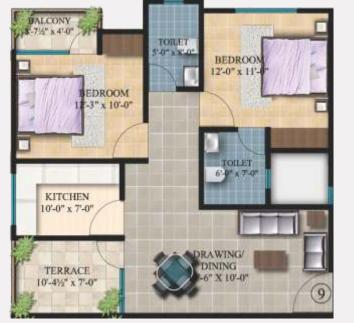

### AREA SHEET

| FLAT NO. | TYPE OF FLAT  | SUPER BUILT- UP AREA |  |  |
|----------|---------------|----------------------|--|--|
| FLAT- 1  | 1- BHK        | 550.0                |  |  |
| FLAT- 2  | 1- BHK        | 550.0                |  |  |
| FLAT- 3  | 3- BHK 1350.0 |                      |  |  |
| FLAT- 4  | 1- BHK        | 550.0                |  |  |
| FLAT- 5  | 1- BHK        | 550.0                |  |  |
| FLAT- 6  | 1- BHK        | 550.0                |  |  |
| FLAT- 7  | 1- BHK        | 550.0                |  |  |
| FLAT- 8  | 2- BHK        | 1050.0               |  |  |
| FLAT- 9  | 2- BHK        | 1050.0               |  |  |
| FLAT- 10 | 1- BHK        | 550.0                |  |  |
| FLAT- 11 | 1- BHK        | 550.0                |  |  |

# AREA SHEET

| FLAT NO. | TYPE OF FLAT  | SUPER BUILT- UP AREA |  |
|----------|---------------|----------------------|--|
| FLAT- 1  | 2- BHK        | 1050.0               |  |
| FLAT- 2  | 2- BHK        | ζ 1050.0             |  |
| FLAT- 3  | 2- BHK 1050.0 |                      |  |
| FLAT- 4  | 1- BHK        | 550.0                |  |
| FLAT- 5  | 1- BHK        | 1- BHK 550.0         |  |
| FLAT- 6  | 1- BHK        | 550.0                |  |
| FLAT-7   | 1- BHK        | 550.0                |  |
| FLAT- 8  | 1- BHK        | 550.0                |  |
| FLAT- 9  | 1- BHK        | 550.0                |  |
| FLAT- 10 | 3- BHK        | 1350.0               |  |
| FLAT- 11 | 3- BHK        | 1350.0               |  |
| FLAT- 12 | 1- BHK        | 550.0                |  |
| FLAT- 13 | 1- BHK        | 550.0                |  |
| FLAT- 14 | 1- BHK        | 550.0                |  |
| FLAT- 15 | 1- BHK        | 550.0                |  |
| FLAT- 16 | 2- BHK        | 1050.0               |  |

FLAT 04- 1 BHK S.B. U.A: 555.0 sq.ft.

FLAT 09- 2 BHK S.B. U.A: 1050.0 sq.ft.

FLAT 03- 3 BHK - S.B. U.A: 1350.0 sq.ft.

N Construction

- 6°0 600

| GENERAL                                                         | CIVIL WORKS                                                                                                                        | WOOD WORK                                                                                                                                                                     | SANITARY &<br>PLUMBING                               | ELECTRICAL                                                                                                      |
|-----------------------------------------------------------------|------------------------------------------------------------------------------------------------------------------------------------|-------------------------------------------------------------------------------------------------------------------------------------------------------------------------------|------------------------------------------------------|-----------------------------------------------------------------------------------------------------------------|
| Lifts (Otis<br>/Thyssen Krupp or<br>equivalent).                | 1st class bricks or<br>blocks work in<br>super structure,                                                                          | Wooden Frames<br>in Hard Wood for<br>all Doors (except                                                                                                                        | G.I./ PPRC/<br>CPVC hot & cold<br>water lines with   | Concealed copper<br>wiring in PVC<br>conduits with AC                                                           |
| EPABX system<br>from guard room<br>to each flat.                | Make- JBC/ SBC<br>/ BEST/ SBT/<br>NBC or equivalent.                                                                               | servant room)<br>and Windows<br>(Marandi or<br>equivalent) stone                                                                                                              | C. P. hot & cold<br>mixtures in<br>toilets.          | and light points.<br>AC/TV/<br>Telephone/internet                                                               |
| Common lighting<br>fixtures at<br>common places.                | Earthquake<br>resistant<br>structure.                                                                                              | door farms in<br>servant rooms.<br>30mm thick (M<br>machine made<br>flush doors.<br>Windows with iron<br>grill and a O<br>provision for AC/ ta<br>Cooler in th<br>bedrooms su | wares in white/<br>regular colors,<br>regular Design | broadband<br>points at suitable<br>places                                                                       |
| Standby power<br>backup for<br>common facilities<br>(D.G. Set). | Cement of major<br>Cement Plants<br>(J.K., Vikram,<br>ACC, and Laxmi,<br>Shree OR similar                                          |                                                                                                                                                                               | Overhead water modular swite                         | transformer,                                                                                                    |
| Rainwater<br>harvesting<br>system.                              | brand).<br>TOR Steel- Rathi/<br>Usha/ Tisco/                                                                                       |                                                                                                                                                                               | Cooler in the clock water                            | the clock water                                                                                                 |
| Landscaping/<br>plantation/<br>greenery.                        | Sharma/ Mangla<br>or similar brand.                                                                                                | equivalent.                                                                                                                                                                   |                                                      |                                                                                                                 |
| Fire fighting.                                                  | POP finish<br>surface inside the<br>flats.                                                                                         |                                                                                                                                                                               |                                                      | PAINT                                                                                                           |
| Underground<br>water tank of<br>appropriate<br>capacity.        | Ceramic tiles up-<br>to 7'0 ft. height in<br>toilets and 2'0 ft.<br>above platform,<br>in kitchen.                                 |                                                                                                                                                                               |                                                      | Oil Paint/ Acrylic<br>distemper on<br>walls and ceiling<br>in bedroom,<br>kitchen, common<br>areas of building. |
|                                                                 | Ceramic tiles<br>flooring in Toilets.                                                                                              |                                                                                                                                                                               |                                                      | Decorative<br>exterior coating.                                                                                 |
|                                                                 | Cement concrete<br>tile flooring in<br>parking and drive<br>ways.                                                                  |                                                                                                                                                                               |                                                      | Enamel paint on<br>doors, windows &<br>chowkhats.                                                               |
|                                                                 | Marble slab<br>(Thappi)/ vitrified<br>tiles with mirror<br>polish/ laminated<br>wooden flooring<br>in flats and<br>common lobbies. |                                                                                                                                                                               |                                                      |                                                                                                                 |